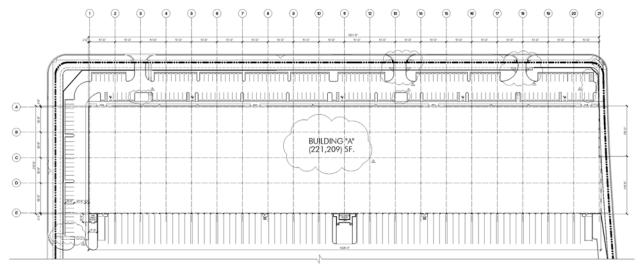

d Delivery | Summer 2020

#### **BUILDING A**

- ±221,200 SF
- ±36' Clear Ceiling Height
- 74 Dock Doors
- 2 Concrete Ramps
- 215'-6" Building Depth
- 185' Shared Truck Court
- ±51' Column Spacing

#### **BUILDING B**

- ±226,300 SF
- ±36' Clear Ceiling Height
- 73 Dock Doors
- 2 Concrete Ramps
- 215'-6" Building Depth
- 185' Shared Truck Court
- ±52' Column Spacing

#### ASKING: \$8.00 - \$8.25 PER SF NNN



#### LEASING CONTACTS:

STEVE MEDWIN, SIOR, CCIM | T. 305.350.0923 | steve.medwin@ngkf.com NICK WIGODA, SIOR | T. 305.982.4110 | nick.wigoda@ngkf.com JOHN MEJIA | T. 305.350.9484 | john.mejia@ngkf.com



MIAMI | 305.350.0915 | NGKF.COM 1111 BRICKELL AVENUE | SUITE 2000 MIAMI, FLORIDA 33131 TEAM WEBSITE: MIAMIWAREHOUSESPACE.COM



### **BUILDING PLANS**

#### BUILDING A | ±221,200 SF



#### BUILDING B | ±226,300 SF



#### **LEASING CONTACTS:**

STEVE MEDWIN, SIOR, CCIM | T. 305.350.0923 | steve.medwin@ngkf.com NICK WIGODA, SIOR | T. 305.982.4110 | nick.wigoda@ngkf.com JOHN MEJIA | T. 305.350.9484 | john.mejia@ngkf.com



MIAMI | 305.350.0915 | NGKF.COM 1111 BRICKELL AVENUE | SUITE 2000 MIAMI, FLORIDA 33131 TEAM WEBSITE: MIAMIWAREHOUSESPACE.COM



## **LOCATION AERIAL**



#### LEASING CONTACTS:

STEVE MEDWIN, SIOR, CCIM | T. 305.350.0923 | steve.medwin@ngkf.com NICK WIGODA, SIOR | T. 305.982.4110 | nick.wigoda@ngkf.com JOHN MEJIA | T. 305.350.9484 | john.mejia@ngkf.com



MIAMI | 305.350.0915 | NGKF.COM 1111 BRICKELL AVENUE | SUITE 2000 MIAMI, FLORIDA 33131 TEAM WEBSITE: MIAMIWAREHOUSESPACE.COM