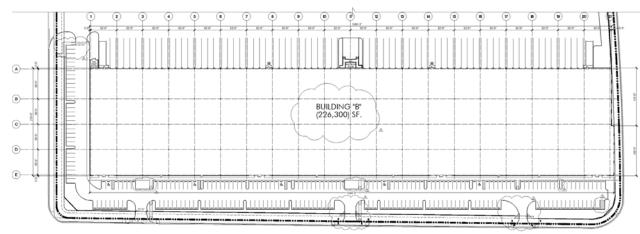

BUILDING A**

- ±221,200 SF
- ±36' Clear Ceiling Height
- 74 Dock Doors
- 2 Concrete Ramps
- 215'-6" Building Depth
- 185' Shared Truck Court
- ±51' Column Spacing

#### **BUILDING B**

- ±226,300 SF
- ±36' Clear Ceiling Height
- 73 Dock Doors
- 2 Concrete Ramps
- 215'-6" Building Depth
- 185' Shared Truck Court
- ±52' Column Spacing

#### ASKING: \$8.00 - \$8.25 PER SF NNN



#### LEASING CONTACTS:

STEVE MEDWIN, SIOR, CCIM | T. 305.350.0923 | steve.medwin@ngkf.com NICK WIGODA, SIOR | T. 305.982.4110 | nick.wigoda@ngkf.com JOHN MEJIA | T. 305.350.9484 | john.mejia@ngkf.com



MIAMI | 305.350.0915 | NGKF.COM 1111 BRICKELL AVENUE | SUITE 2000 MIAMI, FLORIDA 33131 TEAM WEBSITE: MIAMIWAREHOUSESPACE.COM



### **BUILDING PLANS**

#### BUILDING A | ±221,200 SF



#### BUILDING B | ±226,300 SF



#### **LEASING CONTACTS:**

STEVE MEDWIN, SIOR, CCIM | T. 305.350.0923 | steve.medwin@ngkf.com NICK WIGODA, SIOR | T. 305.982.4110 | nick.wigoda@ngkf.com JOHN MEJIA | T. 305.350.9484 | john.mejia@ngkf.com



MIAMI | 305.350.0915 | NGKF.COM 1111 BRICKELL AVENUE | SUITE 2000 MIAMI, FLORIDA 33131 TEAM WEBSITE: MIAMIWAREHOUSESPACE.COM



## **LOCATION AERIAL**



#### LEASING CONTACTS:

STEVE MEDWIN, SIOR, CCIM | T. 305.350.0923 | steve.medwin@ngkf.com NICK WIGODA, SIOR | T. 305.982.4110 | nick.wigoda@ngkf.com JOHN MEJIA | T. 305.350.9484 | john.mejia@ngkf.com



MIAMI | 305.350.0915 | NGKF.COM 1111 BRICKELL AVENUE | SUITE 2000 MIAMI, FLORIDA 33131 TEAM WEBSITE: MIAMIWAREHOUSESPACE.COM