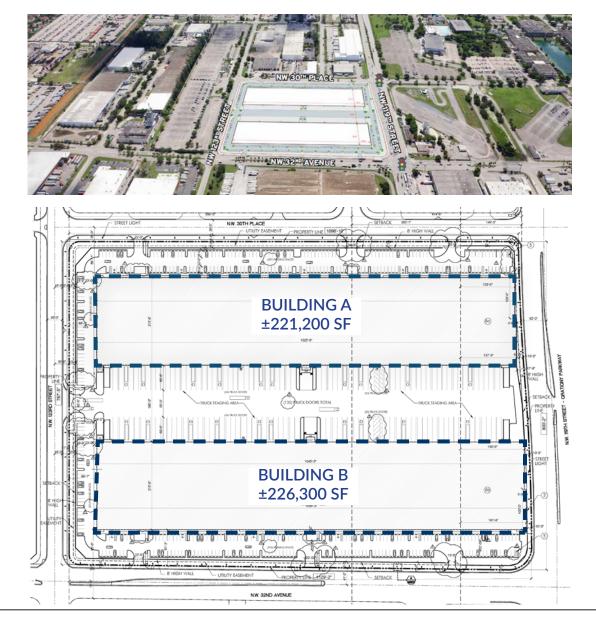

### **OVERVIEW**

#### **PROJECT SPECIFICATIONS**

- Two (2) buildings totaling ±447,500 SF
- Situated on ±20 acres
- Build-To-Suit Offices
- ESFR Fire Protection
- Abundant Parking Spaces
- Each Building is Divisible to ±85,000 SF
- Expected Delivery | Summer 2020

#### **BUILDING A**

- ±221,200 SF
- ±36' Clear Ceiling Height
- 74 Dock Doors
- 2 Concrete Ramps
- 215'-6" Building Depth
- 185' Shared Truck Court
- ±51' Column Spacing

#### **BUILDING B**

- ±226,300 SF
- ±36' Clear Ceiling Height
- 73 Dock Doors
- 2 Concrete Ramps
- 215'-6" Building Depth
- 185' Shared Truck Court
- ±52' Column Spacing